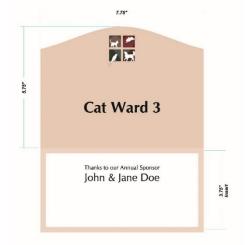

All kennel sponsors will be recognized on a 7.75" x 3.75" signage\* (see image to right) that is customizable for logos, photos, and wording.

EHS reserves the right to refuse any kennel card application, or to edit for length or content.